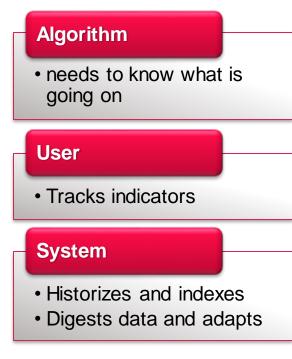

# **User has priority**

#### User

Has his hands on the system

### Controls

Are just a click away

### Management

 Is done in a simple way