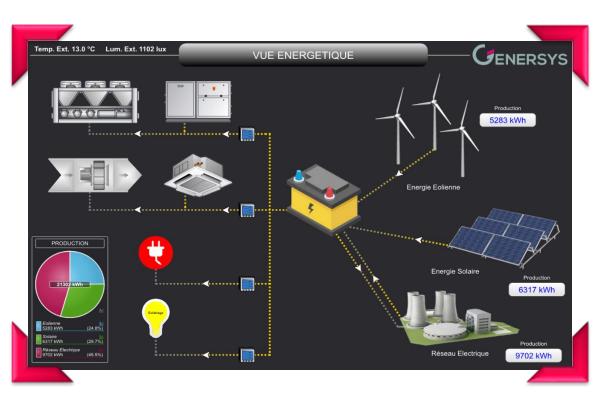

### ENERGY LEADERS CONSORTIUM WEBINAR

Building Management System by E'nergys





### **Transition Expert**

At E'nergys, we support economic actors in the private and public sector to meet the challenges of the transitions related to sustainable development and digital transformation by being an agile player, alternative to large groups.





- 1. Key points
- 2. Our vision of BMS
- 3. Live session!





## Key points

### What are the essentials?



# **Key Points**







## **Our vision of BMS**

Smart, open and easy to use



## **Measure the essential**







# **User has priority**

#### User

Has his hands on the system

### Controls

Are just a click away

### Management

 Is done in a simple way





# Synchronized on the outside

#### **To predict**

- Conditions
- Usage

#### To adapt

- Instructions
- Needs

#### To anticipate

- Functioning
- Uses





# A visual interface









## Live session !

Go live



### Thank you all for your attention